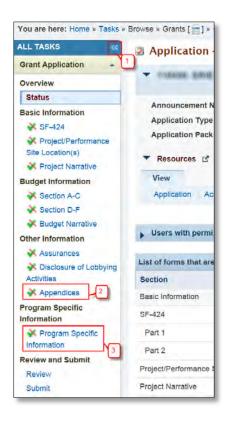

- 2. Locate the HCCN application using the EHB application tracking number (e-mailed after successful Grants.gov submission) and click the **Start** link to begin working on the application in EHB.
  - > The system opens the **Application Status Overview** page of the application (Figure 1).

### Figure 1: Accessing the Application - Status Overview Page

The application consists of a standard section and a program specific section. You must complete the forms displayed in both of these sections to submit your application to HRSA.

# 2. Completing the Standard SF-424 Section of the Application

The standard SF-424 section of the application consists of the following main sections:

- <u>Basic Information</u> (Figure 1, 1)
- <u>Budget Information</u> (Figure 1, 2)
- <u>Other Information</u> (Figure 1, 3)