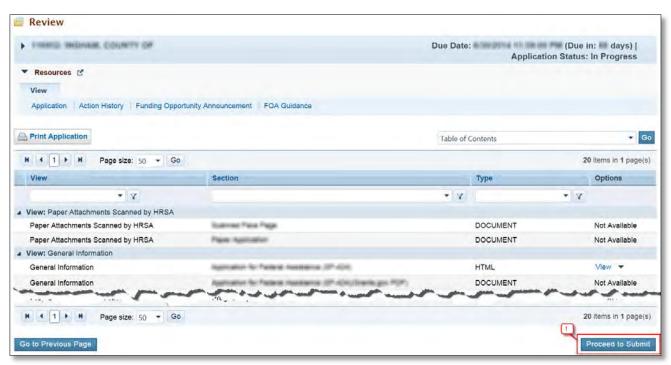

Click the Save and Continue button (Figure 9, 3) to navigate to the Budget Information – Section A-C page (Figure 10).

| Success:                           |                                    |                           |             |                        |                         |                                   |
|------------------------------------|------------------------------------|---------------------------|-------------|------------------------|-------------------------|-----------------------------------|
| Information saved successfully.    |                                    |                           |             |                        |                         |                                   |
| NUMBER COMMUNITY HEALTS ADDIDDAY   | TON OF MPOKANE                     |                           |             | Due Date:              | PM (D<br>Section Status | ue in: days)  <br>:: Not Complete |
| Resources 🕑                        |                                    |                           |             |                        |                         |                                   |
| elds with * are required           | udget Period 3 🔗 💥 Budget Period 4 | 💥 Budget Period 5         |             |                        |                         |                                   |
| Section A - Budget Summary         |                                    |                           |             |                        |                         | 🗇 Update                          |
| Sec. a long a long                 |                                    | Estimated Unobligat       | ted Funds   | Ne                     | w or Revised Budget     |                                   |
| Grant Program Function or Activity | CFDA Number                        | Federal                   | Non-Federal | Federal                | Non-Federal             | Tota                              |
| Health Center Controlled Networks  | 93.527                             | \$0.00                    | \$0.00      | \$500,000.00           | \$25,000.00             | \$525,000.00                      |
| Total                              |                                    | \$0.00                    | \$0.00      | \$500,000.00           | \$25,000.00             | \$525,000.00                      |
| Section B - Budget Categories      |                                    |                           |             |                        |                         | Dpdate                            |
|                                    |                                    | Grant Program Function or | Activity    |                        |                         |                                   |
| Object Class Categories            |                                    |                           | Health C    | enter Controlled Netwo | rks                     | Total                             |
| Personnel                          |                                    |                           |             | \$100,000              | .00                     | \$100,000.00                      |
| ringe Benefits                     |                                    |                           |             | \$10,000               | .00                     | \$10,000.0                        |
| Travel                             |                                    |                           |             | \$10,000               | .00                     | \$10,000.00                       |
| Equipment                          |                                    |                           |             | \$10,000               | .00                     | \$10,000.00                       |
| Supplies                           |                                    |                           |             | \$10,000               | .00                     | \$10,000.00                       |
| Contractual                        |                                    |                           |             | \$10,000               | .00                     | \$10,000.00                       |
| Construction                       |                                    |                           |             | \$50,000.00            |                         | \$50,000.00                       |
| Other                              |                                    |                           |             | \$200,000              | .00                     | \$200,000.00                      |
| Total Direct Charges               |                                    |                           |             | \$400,000              | .00                     | \$400,000.00                      |
| Indirect Charges                   |                                    |                           |             | \$100,000              | .00                     | \$100,000.00                      |
| Total                              |                                    |                           |             | \$500,000              | .00                     | \$500,000.00                      |
| Section C - Non Federal Resources  |                                    |                           |             |                        |                         | Dpdate                            |
| Grant Program Function or Activity | Applicant                          | State                     | Local       | Other                  | Program Income          | Tota                              |
|                                    | \$10,000.00                        | \$5,000.00                | \$5,000.00  | \$2,500.00             | \$2,500.00              | \$25,000.00                       |
| Health Center Controlled Networks  |                                    |                           |             |                        |                         |                                   |

### Figure 10: Budget Information – Section A-C Page after Updates

- 8. Once you have entered all of the necessary budget information for the specified budget period, you can move on to the **Budget Information Section A-C** form for the next budget period by selecting the desired tab (Figure 10, 1) or by clicking on the Save and Continue button at the bottom of the form (Figure 10, 2).
- 9. The system navigates to the **Budget Information Section A-C** form for the selected budget period (Figure 11).