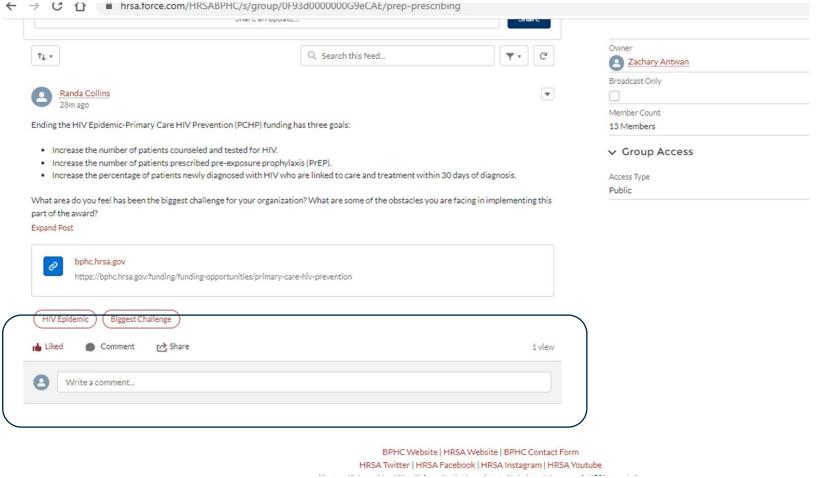

# PCHP Peer2Peer (P2P) Community PrEP Prescribing and Discussion - Reply

- To reply to a comment, enter your reply in the comment box.
- If you like the content, give a thumbs up.