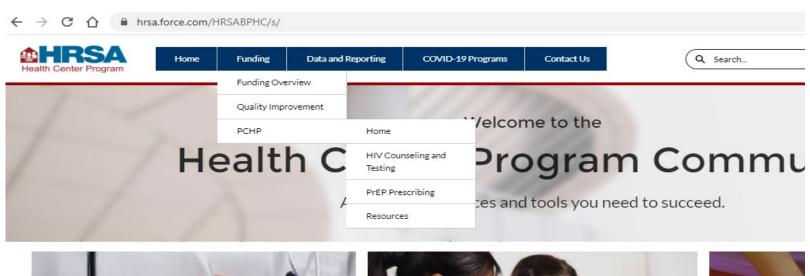

## Navigating to the PCHP Peer2Peer (P2P) Community Page

BPHC Website | HRSA Website | BPHC Contact Form HRSA Twitter | HRSA Facebook | HRSA Instagram | HRSA Youtube

- There are two ways to access the PCHP P2P Community from the HCPC page.
- On the top of the screen, hover over the Funding tab, move down to PCHP, and then click Home to access the PCHP P2P Community.
- You may also access the PCHP P2P Community by clicking on Funding in the body of the main page, on the lower lefthand corner and navigate to PCHP Community from there.