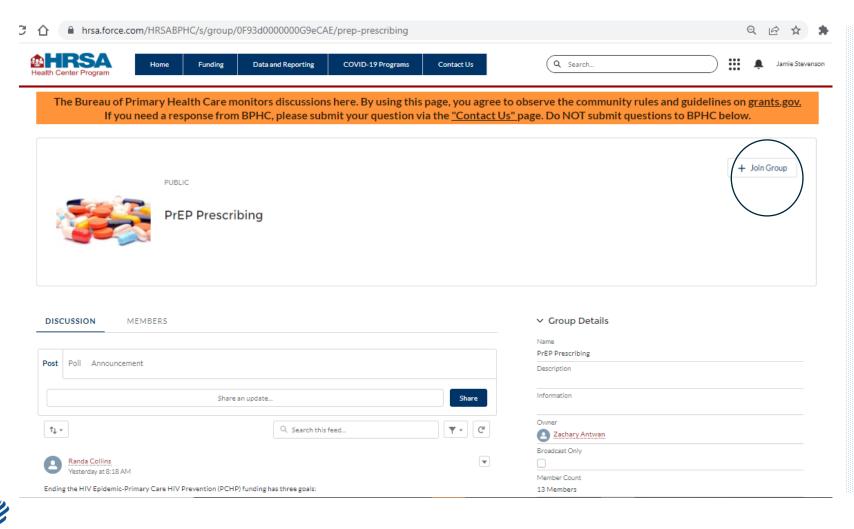

Click on the PrEP
 Prescribing image to enter the discussion board.

ncements

What's

# PCHP Peer2Peer (P2P) Community PrEP Prescribing and Discussion

- Click the Join group button on the right hand side to receive real time notifications.
- Feel free to comment or like the posts.
- You may reply to other member comments.
- You can also start a new post!