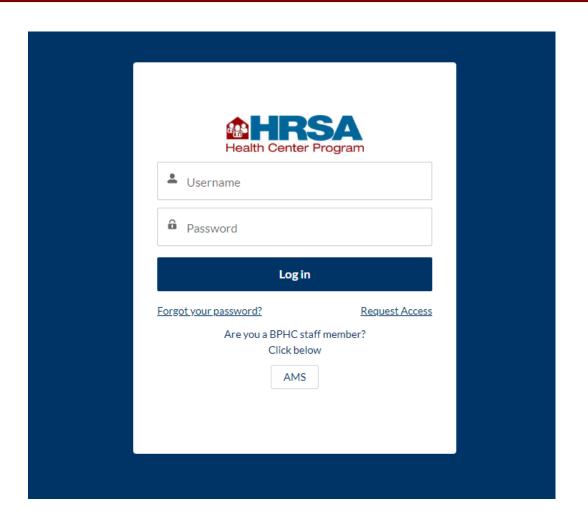

# **Health Center Program Community Login Page**

- This is the login page for the Health Center Program Community.
- This is the same way that you login to your Salesforce accounts.
- This is the first step to accessing the PCHP P2P Community.