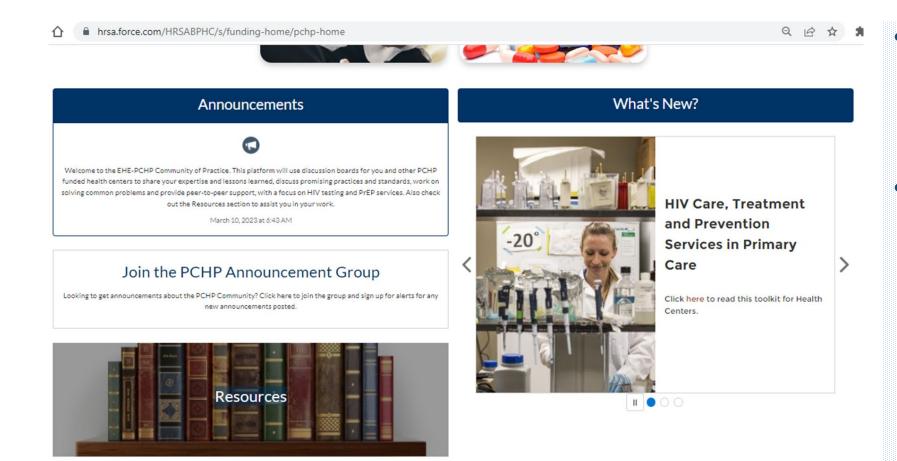

## PCHP Peer2Peer (P2P) Community Landing Page - lower

BPHC Website | HRSA Website | BPHC Contact Form HRSA Twitter | HRSA Facebook | HRSA Instagram | HRSA Youtube

- On the PCHP P2P
  Community landing
  page, you will also find
  Announcements and
  Resources.
- In the future, we plan to utilize:
  - the PCHP
     Announcement's to provide real time updates.
  - the "What's New?" revolving carousel to provide newly added posts.

## PCHP Peer2Peer (P2P) Community Resources

- These are PCHP
   General Resources.
   They include articles
   and other materials
   that may help you
   implement your PCHP
   award.
- You can also sort
   articles by selecting
   the key words HIV
   Testing, PrEP,
   Outreach or
   Workforce near the
   top.