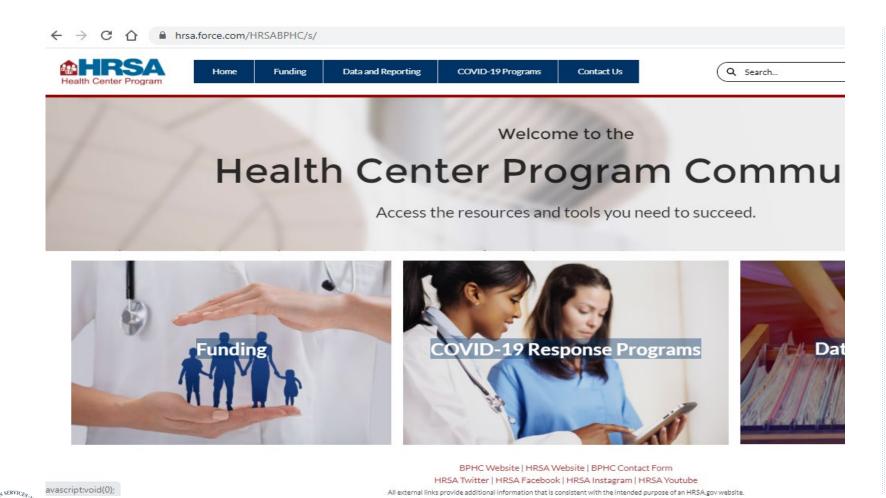

# **Health Center Program Community Landing Page**

- This is the landing page for the Health **Center Program** Community.
- Members access it by logging into their Salesforce accounts.