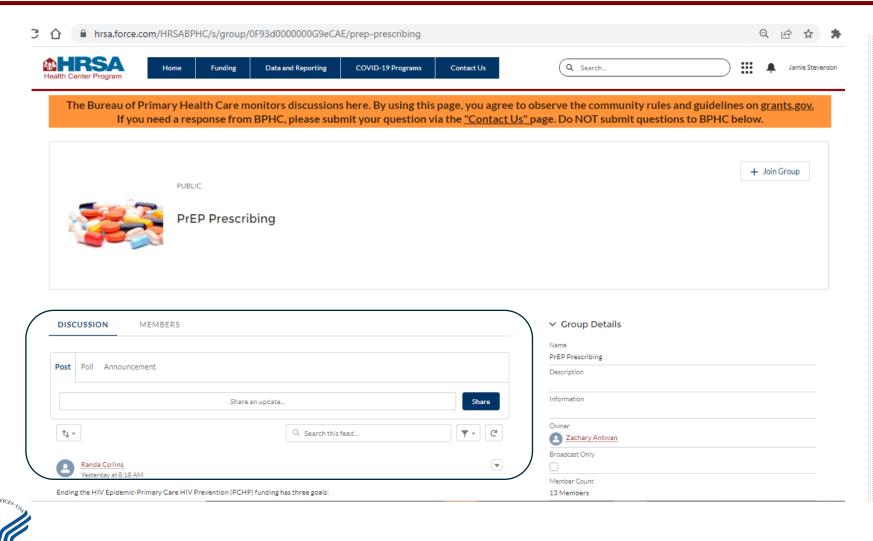

# PCHP Peer2Peer (P2P) Community PrEP Prescribing and Discussion

- Click the Join group button on the right hand side to receive real time notifications.
- Feel free to comment or like the posts.
- You may reply to other member comments.
- You can also start a new post!

# PCHP Peer2Peer (P2P) Community PrEP Prescribing and Discussion – New Post

 To start a new post, write in the "Share an update" box.